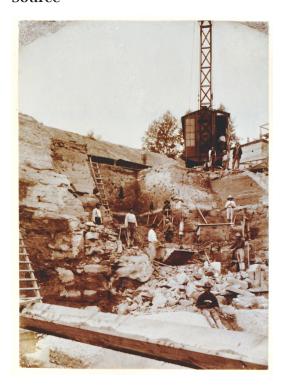

## Italian workers constructing the Henrichenburg boat lift at the Dortmund-Ems-Channel near Waltrop (1893)

## **Source**

Source: Italian workers constructing the Henrichenburg boat lift at the Dortmund-Ems-Channel near Waltrop summer 1893. LWL-Industriemuseum, Dortmund.

© LWL-Industriemuseum, Dortmund

Recommended Citation: Italian workers constructing the Henrichenburg boat lift at the Dortmund-Ems-Channel near Waltrop (1893), published in: German History Intersections,